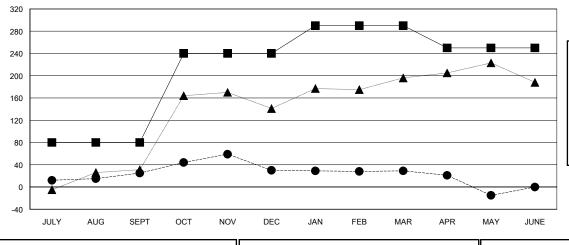

### GOALS AND ACTUAL MEMBERS CUMULATIVE

32

177

| -■- CURRENT YEAR GOALS FOR NEW |  |
|--------------------------------|--|
| MEMBERS                        |  |

- CURRENT YEAR ACTUAL MEMBERS - LAST YEAR ACTUAL MEMBERS

| 4 |                              |                    | Members                    |                              |                             |
|---|------------------------------|--------------------|----------------------------|------------------------------|-----------------------------|
|   | RESULTS FOR 2013-2014        |                    |                            |                              |                             |
|   | QUARTER                      | NEW MEMBER<br>GOAL | ACTUAL TOTAL MEMBERS ADDED | ACTUAL<br>DROPPED<br>MEMBERS | ACTUAL NET<br>GAIN/<br>LOSS |
|   |                              | 80                 | 82                         | 57                           | 25                          |
|   | JULY/AUG/SEPT<br>OCT/NOV/DEC | 160                | 68                         | 63                           | 5                           |
| l | JAN/FEB/MAR                  | 50                 | 7                          | 8                            | -1                          |
| ı | APR/MAY/JUNE                 | -40                | 5                          | 49                           | -44                         |