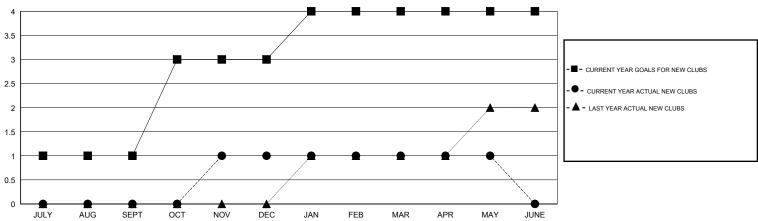

## GOALS AND ACTUAL NEW CLUBS CUMULATIVE

#### **GMT**: M NAGARAJAN **LOCATION INDIA** $\mathsf{GMT}\;\mathsf{CA}\;6$

| Clubs                                              |                  |                     |                            |                             |
|----------------------------------------------------|------------------|---------------------|----------------------------|-----------------------------|
| RESULTS FOR 2013-2014                              |                  |                     |                            |                             |
| QUARTER                                            | NEW CLUB<br>GOAL | ACTUAL NEW<br>CLUBS | ACTUAL<br>DROPPED<br>CLUBS | ACTUAL NET<br>GAIN/<br>LOSS |
| JULY/AUG/SEPT OCT/NOV/DEC JAN/FEB/MAR APR/MAY/JUNE | 1<br>2<br>1<br>0 | 0<br>1<br>0<br>0    | 1<br>0<br>0<br>0           | -1<br>1<br>0<br>0           |